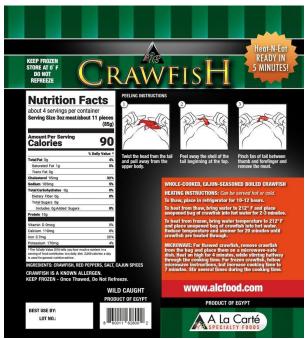

**Species PROCAMBARUS CLARKII** 

Size 2 LB BAG\_

Crawfish size 16/22 CT

Case Pack 8 X 2 LB

MASTER CASE WEIGHT 18 LBS

NET CASE WEIGHT 16 LBS

CASE DIMESIONS 15 in x 14.6 in x 6.1 in

CASE CUBE .68 CUBIC FEET

GTIN # 108-60011-62800-9

TIE / HI 9 x 11 (TBD)

ITEM UPC 8-60011-62800-2

**BAG DIMENSIONS** 11.4 in X 9.8 in x 2.16 in

**BEST BUY DATE 3 YEARS FROM Production date** 

Country of Origin EGYPT\_

Method of Catch Wild Caught

Our whole cooked Egyptian product is Wild Caught. Caught in the free-flowing waters of the Nile River. This makes it a superior product to its competitor countries. The crawfish tends to be larger, cleaner, and denser, which supplies more meat per crawfish. The plant is FSSC22000 certified for the highest standards. We are also SMETA certified for social compliance. A La Carte Specialty Foods is also compliant with new FDA traceability guidelines and regulations. (FSMA204)